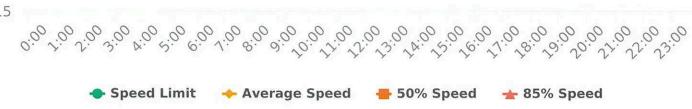

### **Extended Speed Summary**

E. Leitersburg St, EB

Start: 2023-08-25 End: 2023-08-31

Times: 0:00:00-23:59:59

Violation Threshold: Speed Limit + 10

Speed Range: 1 to 150

#### **Overall Summary**

Total Days of Data: 7 Speed Limit: 25 Average Speed: 24.5

50th Percentile Speed: 25.52 85th Percentile Speed: 30.59 Pace Speed Range: 21-31 Minimum Speed: 5 Maximum Speed: 63

Display Mode: Speed Display Average Volume per Day: 2714.4

Total Volume: 19001

## **Extended Speed Summary**

E. Leitersburg St, EB

Start: 2023-08-25 End: 2023-08-31

Times: 0:00:00-23:59:59

Violation Threshold: Speed Limit + 10

Speed Range: 1 to 150

| Time                         | Sign<br>Mode     | Speed<br>Limit | Total #<br>Vehicles | Total #<br>Violator | %<br>Violator | Avg #<br>Vehicles | Avg #<br>Violators | Min<br>Speed | Max<br>Speed | Avg<br>Speed | 50%<br>Speed | 85%<br>Speed | Sign<br>Effectiveness |
|------------------------------|------------------|----------------|---------------------|---------------------|---------------|-------------------|--------------------|--------------|--------------|--------------|--------------|--------------|-----------------------|
| 0:00                         | Speed<br>Display | 25             | 66                  | 1                   | 1.5%          | 9.4               | 0.1                | 6            | 37           | 24.2         | 25.0         | 29.5         | 36.3%                 |
| 1:00                         | Speed<br>Display | 25             | 29                  | 1                   | 3.4%          | 4.1               | 0,1                | 11           | 36           | 25.4         | 25.0         | 29.2         | 27.7%                 |
| 2:00                         | Speed<br>Display | 25             | 40                  | 1                   | 2.5%          | 5.7               | 0.1                | 17           | 38           | 25.8         | 24.5         | 28.9         | 22.8%                 |
| 3:00                         | Speed<br>Display | 25             | 33                  | 2                   | 6.1%          | 4.7               | 0.3                | 13           | 38           | 25.3         | 24.2         | 29.1         | 21.1%                 |
| 4:00                         | Speed<br>Display | 25             | 67                  | 9                   | 13.4%         | 9.6               | 1,3                | 5            | 58           | 23.7         | 22.4         | 32.3         | 34.3%                 |
| 5:00                         | Speed<br>Display | 25             | 138                 | 6                   | 4.3%          | 19.7              | 0.9                | 5            | 37           | 25.5         | 27.2         | 32.3         | 27.7%                 |
| 6:00                         | Speed<br>Display | 25             | 620                 | 22                  | 3.5%          | 88.6              | 3.1                | 6            | 45           | 26.8         | 27.3         | 32.2         | 41.8%                 |
| 7:00                         | Speed<br>Display | 25             | 1611                | 21                  | 1.3%          | 230.1             | 3.0                | 5            | 63           | 18.7         | 19.6         | 26.5         | 61.7%                 |
| 8:00                         | Speed<br>Display | 25             | 1475                | 31                  | 2.1%          | 210.7             | 4.4                | 5            | 48           | 23.4         | 24.1         | 28.9         | 56.8%                 |
| 9:00                         | Speed<br>Display | 25             | 925                 | 32                  | 3.5%          | 132.1             | 4.6                | 5            | 54           | 25.5         | 26.8         | 31.5         | 42.0%                 |
| 10:00                        | Speed<br>Display | 25             | 1056                | 47                  | 4.5%          | 150.9             | 6.7                | 5            | 47           | 25.3         | 26.3         | 31.3         | 38.4%                 |
| 11:00                        | Speed<br>Display | 25             | 969                 | 45                  | 4.6%          | 138.4             | 6.4                | 5            | 46           | 25.7         | 27.1         | 32.2         | 34.3%                 |
| 12:00                        | Speed<br>Display | 25             | 1121                | 54                  | 4.8%          | 160.1             | 7.7                | 5            | 50           | 25.9         | 27.0         | 32.0         | 40.0%                 |
| 13:00                        | Speed<br>Display | 25             | 970                 | 43                  | 4.4%          | 138.6             | 6.1                | 5            | 46           | 26.2         | 27.3         | 32.1         | 38.5%                 |
| 14:00                        | Speed<br>Display | 25             | 1684                | 26                  | 1.5%          | 240.6             | 3.7                | 5            | 56           | 22.5         | 23.2         | 28.0         | 59.4%                 |
| 15:00                        | Speed<br>Display | 25             | 1424                | 46                  | 3.2%          | 203.4             | 6.6                | 5            | 45           | 24.8         | 25.3         | 31.0         | 49.6%                 |
| 16:00                        | Speed<br>Display | 25             | 1514                | 73                  | 4.8%          | 216.3             | 10.4               | 5            | 51           | 26.5         | 27.7         | 32.2         | 44.7%                 |
| 17:00                        | Speed<br>Display | 25             | 1626                | 59                  | 3.6%          | 232.3             | 8.4                | 5            | 45           | 26.3         | 27.8         | 32.2         | 47.5%                 |
| 18:00                        | Speed<br>Display | 25             | 1243                | 42                  | 3.4%          | 177.6             | 6.0                | 5            | 45           | 25.2         | 26.6         | 31.5         | 39.9%                 |
| 19:00                        | Speed<br>Display | 25             | 872                 | 25                  | 2.9%          | 124.6             | 3.6                | 5            | 53           | 24.6         | 26.0         | 30.3         | 44.1%                 |
| 20:00                        | Speed<br>Display | 25             | 707                 | 7                   | 1.0%          | 101.0             | 1.0                | 5            | 39           | 23.6         | 25.1         | 29.9         | 40.1%                 |
| 21:00                        | Speed<br>Display | 25             | 429                 | 12                  | 2.8%          | 61.3              | 1.7                | 5            | 43           | 23.7         | 24.6         | 30.2         | 42.9%                 |
| 22:00                        | Speed<br>Display | 25             | 185                 | 8                   | 4.3%          | 26.4              | 1.1                | 5            | 42           | 23.4         | 23.6         | 30.2         | 27.0%                 |
| 23:00                        | Speed<br>Display | 25             | 197                 | 15                  | 7.6%          | 28.1              | 2.1                | 5            | 50           | 26.0         | 26.0         | 31.4         | 31.5%                 |
| Total<br>Volumes/<br>Avg     |                  |                | 19001               | 628                 | 3,3%          | 2714.4            | 89.4               | 5            | 63           | 24.8         | 25.4         | 30.6         | 39.6%                 |
| Total/Avg<br>w/o<br>Feedback |                  |                | 0                   | 0                   | 0             | 0.0               | 0.0                | n/a          | n/a          | n/a          | n/a          | n/a          | n/a                   |
| Total/Avg<br>w/<br>Feedback  |                  |                | 19001               | 628                 | 3.3%          | 2714.4            | 89.4               | 5            | 63           | 24.8         | 25.4         | 30.6         | 39.6%                 |