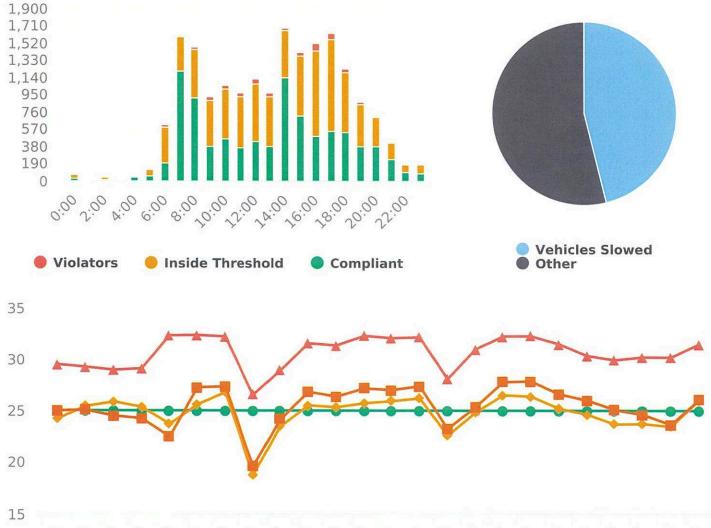

### **Extended Speed Summary**

E. Leitersburg St, EB

Start: 2023-08-25 End: 2023-08-31

Times: 0:00:00-23:59:59

Violation Threshold: Speed Limit + 10

Speed Range: 1 to 150

#### **Overall Summary**

Total Days of Data: 7 Speed Limit: 25 Average Speed: 24.5

50th Percentile Speed: 25.52 85th Percentile Speed: 30.59 Pace Speed Range: 21-31 Minimum Speed: 5 Maximum Speed: 63

Display Mode: Speed Display Average Volume per Day: 2714.4

Total Volume: 19001

## **Extended Speed Summary**

E. Leitersburg St, EB

Start: 2023-08-25 End: 2023-08-31

Times: 0:00:00-23:59:59

Violation Threshold: Speed Limit + 10

Speed Range: 1 to 150

| Time                         | Sign<br>Mode     | Speed<br>Limit | Total #<br>Vehicles | Total #<br>Violator | %<br>Violator | Avg #<br>Vehicles | Avg #<br>Violators | Min<br>Speed | Max<br>Speed | Avg<br>Speed | 50%<br>Speed | 85%<br>Speed | Sign<br>Effectiveness |
|------------------------------|------------------|----------------|---------------------|---------------------|---------------|-------------------|--------------------|--------------|--------------|--------------|--------------|--------------|-----------------------|
| 0:00                         | Speed<br>Display | 25             | 66                  | 1                   | 1.5%          | 9.4               | 0.1                | 6            | 37           | 24.2         | 25.0         | 29.5         | 36.3%                 |
| 1:00                         | Speed<br>Display | 25             | 29                  | 1                   | 3.4%          | 4.1               | 0,1                | 11           | 36           | 25.4         | 25.0         | 29.2         | 27.7%                 |
| 2:00                         | Speed<br>Display | 25             | 40                  | 1                   | 2.5%          | 5.7               | 0.1                | 17           | 38           | 25.8         | 24.5         | 28.9         | 22.8%                 |
| 3:00                         | Speed<br>Display | 25             | 33                  | 2                   | 6.1%          | 4.7               | 0.3                | 13           | 38           | 25.3         | 24.2         | 29.1         | 21.1%                 |
| 4:00                         | Speed<br>Display | 25             | 67                  | 9                   | 13.4%         | 9.6               | 1,3                | 5            | 58           | 23.7         | 22.4         | 32.3         | 34.3%                 |
| 5:00                         | Speed<br>Display | 25             | 138                 | 6                   | 4.3%          | 19.7              | 0.9                | 5            | 37           | 25.5         | 27.2         | 32.3         | 27.7%                 |
| 6:00                         | Speed<br>Display | 25             | 620                 | 22                  | 3.5%          | 88.6              | 3.1                | 6            | 45           | 26.8         | 27.3         | 32.2         | 41.8%                 |
| 7:00                         | Speed<br>Display | 25             | 1611                | 21                  | 1.3%          | 230.1             | 3.0                | 5            | 63           | 18.7         | 19.6         | 26.5         | 61.7%                 |
| 8:00                         | Speed<br>Display | 25             | 1475                | 31                  | 2.1%          | 210.7             | 4.4                | 5            | 48           | 23.4         | 24.1         | 28.9         | 56.8%                 |
| 9:00                         | Speed<br>Display | 25             | 925                 | 32                  | 3.5%          | 132.1             | 4.6                | 5            | 54           | 25.5         | 26.8         | 31.5         | 42.0%                 |
| 10:00                        | Speed<br>Display | 25             | 1056                | 47                  | 4.5%          | 150.9             | 6.7                | 5            | 47           | 25.3         | 26.3         | 31.3         | 38.4%                 |
| 11:00                        | Speed<br>Display | 25             | 969                 | 45                  | 4.6%          | 138.4             | 6.4                | 5            | 46           | 25.7         | 27.1         | 32.2         | 34.3%                 |
| 12:00                        | Speed<br>Display | 25             | 1121                | 54                  | 4.8%          | 160.1             | 7.7                | 5            | 50           | 25.9         | 27.0         | 32.0         | 40.0%                 |
| 13:00                        | Speed<br>Display | 25             | 970                 | 43                  | 4.4%          | 138.6             | 6.1                | 5            | 46           | 26.2         | 27.3         | 32.1         | 38.5%                 |
| 14:00                        | Speed<br>Display | 25             | 1684                | 26                  | 1.5%          | 240.6             | 3.7                | 5            | 56           | 22.5         | 23.2         | 28.0         | 59.4%                 |
| 15:00                        | Speed<br>Display | 25             | 1424                | 46                  | 3.2%          | 203.4             | 6.6                | 5            | 45           | 24.8         | 25.3         | 31.0         | 49.6%                 |
| 16:00                        | Speed<br>Display | 25             | 1514                | 73                  | 4.8%          | 216.3             | 10.4               | 5            | 51           | 26.5         | 27.7         | 32.2         | 44.7%                 |
| 17:00                        | Speed<br>Display | 25             | 1626                | 59                  | 3.6%          | 232.3             | 8.4                | 5            | 45           | 26.3         | 27.8         | 32.2         | 47.5%                 |
| 18:00                        | Speed<br>Display | 25             | 1243                | 42                  | 3.4%          | 177.6             | 6.0                | 5            | 45           | 25.2         | 26.6         | 31.5         | 39.9%                 |
| 19:00                        | Speed<br>Display | 25             | 872                 | 25                  | 2.9%          | 124.6             | 3.6                | 5            | 53           | 24.6         | 26.0         | 30.3         | 44.1%                 |
| 20:00                        | Speed<br>Display | 25             | 707                 | 7                   | 1.0%          | 101.0             | 1.0                | 5            | 39           | 23.6         | 25.1         | 29.9         | 40.1%                 |
| 21:00                        | Speed<br>Display | 25             | 429                 | 12                  | 2.8%          | 61.3              | 1.7                | 5            | 43           | 23.7         | 24.6         | 30.2         | 42.9%                 |
| 22:00                        | Speed<br>Display | 25             | 185                 | 8                   | 4.3%          | 26.4              | 1.1                | 5            | 42           | 23.4         | 23.6         | 30.2         | 27.0%                 |
| 23:00                        | Speed<br>Display | 25             | 197                 | 15                  | 7.6%          | 28.1              | 2.1                | 5            | 50           | 26.0         | 26.0         | 31.4         | 31.5%                 |
| Total<br>Volumes/<br>Avg     |                  |                | 19001               | 628                 | 3,3%          | 2714.4            | 89.4               | 5            | 63           | 24.8         | 25.4         | 30.6         | 39.6%                 |
| Total/Avg<br>w/o<br>Feedback |                  |                | 0                   | 0                   | 0             | 0.0               | 0.0                | n/a          | n/a          | n/a          | n/a          | n/a          | n/a                   |
| Total/Avg<br>w/<br>Feedback  |                  |                | 19001               | 628                 | 3.3%          | 2714.4            | 89.4               | 5            | 63           | 24.8         | 25.4         | 30.6         | 39.6%                 |